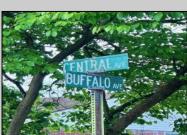

## **COMMENTS**

Nice, level corner property with a few mature trees. Possible spot for you to build exactly what you want! Buyer to conduct their own due diligence on whether or not this parcel is buildable. 2 Lots are being sold together in this sale. Block 142 Lot 2.02 (0.0683) & Lot 3 (0.1268) for a total of 0.1951 acres. Zoning is TR - Township Residential. Other single family homes in this neighborhood have been built on lots as small as 0.15 acres. Public sewer is available. Old well is on the property, Seller has no information on where or if it\'s operational. All inspections, permits and approvals are the sole responsibility of the Buyer. Make an offer!