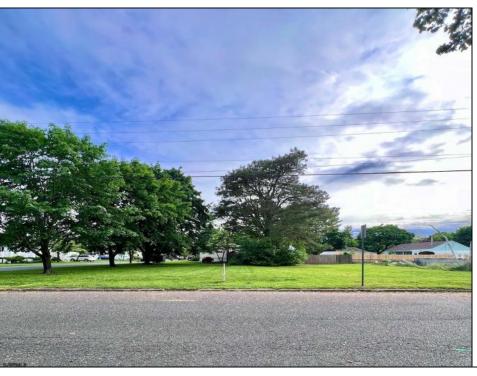

## **COMMENTS**

Nice, level corner property with a few mature trees. Possible spot for you to build exactly what you want! Buyer to conduct their own due diligence on whether or not this parcel is buildable. 2 Lots are being sold together in this sale. Block 142 Lot 2.02 (0.0683) & Lot 3 (0.1268) for a total of 0.1951 acres. Zoning is TR - Township Residential. Other single family homes in this neighborhood have been built on lots as small as 0.15 acres. Public sewer is available. Old well is on the property, Seller has no information on where or if it\'s operational. All inspections, permits and approvals are the sole responsibility of the Buyer. Make an offer!