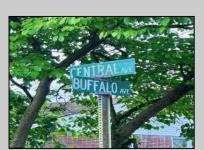

## **COMMENTS**

Nice, level corner property with a few mature trees. Possible spot for you to build exactly what you want! Buyer to conduct their own due diligence on whether or not this parcel is buildable. 2 Lots are being sold together in this sale. Block 142 Lot 2.02 (0.0683) & Lot 3 (0.1268) for a total of 0.1951 acres. Zoning is TR - Township Residential. Other single family homes in this neighborhood have been built on lots as small as 0.15 acres. Public sewer is available. Old well is on the property, Seller has no information on where or if it\'s operational. All inspections, permits and approvals are the sole responsibility of the Buyer. Make an offer!