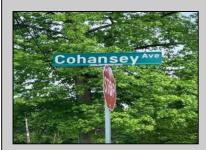

## COMMENTS

Nice, level corner property with a few mature trees. Possible spot for you to build exactly what you want! Buyer to conduct their own due diligence on whether or not this parcel is buildable. 2 Lots are being sold together in this sale. Block 142 Lot 2.02 (0.0683) & Lot 3 (0.1268) for a total of 0.1951 acres. Zoning is TR - Township Residential. Other single family homes in this neighborhood have been built on lots as small as 0.15 acres. Public sewer is available. Old well is on the property, Seller has no information on where or if it's operational. All inspections, permits and approvals are the sole responsibility of the Buyer. Make an offer!