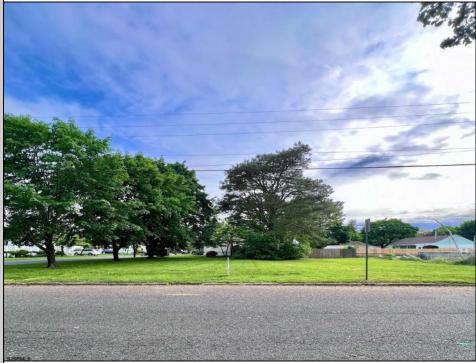

## COMMENTS

Nice, level corner property with a few mature trees. Possible spot for you to build exactly what you want! Buyer to conduct their own due diligence on whether or not this parcel is buildable. 2 Lots are being sold together in this sale. Block 142 Lot 2.02 (0.0683) & Lot 3 (0.1268) for a total of 0.1951 acres. Zoning is TR - Township Residential. Other single family homes in this neighborhood have been built on lots as small as 0.15 acres. Public sewer is available. Old well is on the property, Seller has no information on where or if it's operational. All inspections, permits and approvals are the sole responsibility of the Buyer. Make an offer!