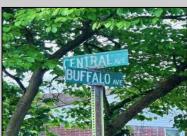

## **COMMENTS**

Nice, level corner property with a few mature trees. Possible spot for you to build exactly what you want! Buyer to conduct their own due diligence on whether or not this parcel is buildable. 2 Lots are being sold together in this sale. Block 142 Lot 2.02 (0.0683) & Lot 3 (0.1268) for a total of 0.1951 acres. Zoning is TR - Township Residential. Other single family homes in this neighborhood have been built on lots as small as 0.15 acres. Public sewer is available. Old well is on the property, Seller has no information on where or if it\'s operational. All inspections, permits and approvals are the sole responsibility of the Buyer. Make an offer!