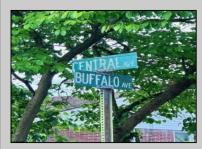

## COMMENTS

Nice, level corner property with a few mature trees. Possible spot for you to build exactly what you want! Buyer to conduct their own due diligence on whether or not this parcel is buildable. 2 Lots are being sold together in this sale. Block 142 Lot 2.02 (0.0683) & Lot 3 (0.1268) for a total of 0.1951 acres. Zoning is TR - Township Residential. Other single family homes in this neighborhood have been built on lots as small as 0.15 acres. Public sewer is available. Old well is on the property, Seller has no information on where or if it's operational. All inspections, permits and approvals are the sole responsibility of the Buyer. Make an offer!