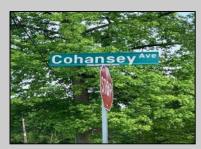

## COMMENTS

Nice, level corner property with a few mature trees. Possible spot for you to build exactly what you want! Buyer to conduct their own due diligence on whether or not this parcel is buildable. 2 Lots are being sold together in this sale. Block 142 Lot 2.02 (0.0683) & Lot 3 (0.1268) for a total of 0.1951 acres. Zoning is TR - Township Residential. Other single family homes in this neighborhood have been built on lots as small as 0.15 acres. Public sewer is available. Old well is on the property, Seller has no information on where or if it's operational. All inspections, permits and approvals are the sole responsibility of the Buyer. Make an offer!