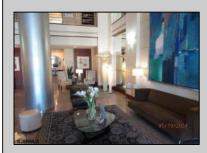

## COMMENTS

Buy to enjoy the summer. Great 2nd floor luxury unit. Same floor as the swimming pool and gym. Over 1300 square foot makes this one of the largest units in the building. Nice views of the Atlantic City. Granite counters, imported Italian cabinetry, stainless steel appliance package, Travertine tile floor, carpeted bedrooms, utility room with washer and dryer combo, large panoramic windows. Bella features 24/7 front desk, security and concierge, key card access to residents only, full size indoor, in ground heated pool. Fitness center, aerobics room. Located in the AC inlet two blocks from the beautiful Ocean Resort Casino, boardwalk and beach. Short walk to Hard Rock and Resorts Casino and Showboat Water Park. Bella is kept immaculate and has a great reputation. Take a look and see why.