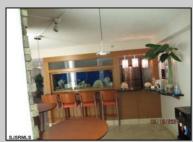

## COMMENTS

Buy to enjoy the summer. Great 2nd floor luxury unit. Same floor as the swimming pool and gym. Over 1300 square foot makes this one of the largest units in the building. Nice views of the Atlantic City. Granite counters, imported Italian cabinetry, stainless steel appliance package, Travertine tile floor, carpeted bedrooms, utility room with washer and dryer combo, large panoramic windows. Bella features 24/7 front desk, security and concierge, key card access to residents only, full size indoor, in ground heated pool. Fitness center, aerobics room. Located in the AC inlet two blocks from the beautiful Ocean Resort Casino, boardwalk and beach. Short walk to Hard Rock and Resorts Casino and Showboat Water Park. Bella is kept immaculate and has a great reputation. Take a look and see why.