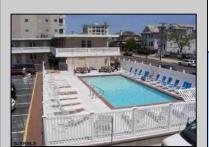

## **COMMENTS**

Unit #47 @ The \"Sifting Sands\" Condo/Motel. This is a 2nd floor corner unit, it sleeps 6 people, and is one of the largest and highest grossing floorplans in the building. (2023 = \$23,285.64). Sifting Sands has been one of Ocean City\'s last-operating \"Iconic\" Center-City Motels, in operation every summer since 1964. The complex was remodeled & converted to condo/motel ownership in 2004. Spectacular location on the corner of 9th & Ocean Ave. On-site required rental program (April 15 - Oct) guarantees \"hands off & hassle free\" income. Building open year \'round. Block off some personal usage between rentals in the summer (14 days max) and off season (Nov 1 - April 15) there are no usage restrictions - available for your use or rent by owner at your pleasure off-season. Well run, stable, well funded professionally managed building. Coin-Op Laundry Room. Condo fee includes water/sewer, hot water, TV cable, Wi-Fi, use of heated pool, parking for one car, bldg. insurance (fire & flood), exterior maintenance. Owner pays own electric bill (\$100/mo +/-), property taxes & interior contents/liability insurance (\$500/yr +/-). VERY FEW PROPERTIES IN OCEAN CITY CAN COMPETE WITH THIS. Take a real good look.....where else in OC can you get an apartment that sleeps 6 with a pool this close to the ocean and boardwalk at this price? Call Listing Agent for details & questions regarding personal usage & the Rental Program. The Motel is in full operation, so all showings have to be inbetween Guests. Note: Financing is available thru portfolio \"condo-tel\" lenders with 25-30% down.