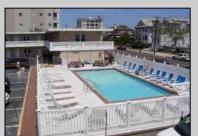

## **COMMENTS**

Unit #47 @ The \"Sifting Sands\" Condo/Motel. This is a 2nd floor corner unit, it sleeps 6 people, and is one of the largest and highest grossing floorplans in the building. (2023 = \$23,285.64). Sifting Sands has been one of Ocean City\'s last-operating \"Iconic\" Center-City Motels, in operation every summer since 1964. The complex was remodeled & converted to condo/motel ownership in 2004. Spectacular location on the corner of 9th & Ocean Ave. On-site required rental program (April 15 - Oct) guarantees \"hands off & hassle free\" income. Building open year \'round. Block off some personal usage between rentals in the summer (14 days max) and off season (Nov 1 - April 15) there are no usage restrictions - available for your use or rent by owner at your pleasure off-season. Well run, stable, well funded professionally managed building. Coin-Op Laundry Room. Condo fee includes water/sewer, hot water, TV cable, Wi-Fi, use of heated pool, parking for one car, bldg. insurance (fire & flood), exterior maintenance. Owner pays own electric bill (\$100/mo +/-), property taxes & interior contents/liability insurance (\$500/yr +/-). VERY FEW PROPERTIES IN OCEAN CITY CAN COMPETE WITH THIS. Take a real good look.....where else in OC can you get an apartment that sleeps 6 with a pool this close to the ocean and boardwalk at this price? Call Listing Agent for details & questions regarding personal usage & the Rental Program. The Motel is in full operation, so all showings have to be inbetween Guests. Note: Financing is available thru portfolio \"condo-tel\" lenders with 25-30% down.