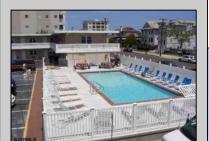

## **COMMENTS**

Unit #47 @ The \"Sifting Sands\" Condo/Motel. This is a 2nd floor corner unit, it sleeps 6 people, and is one of the largest and highest grossing floorplans in the building. (2023 = \$23,285.64). Sifting Sands has been one of Ocean City\'s last-operating \"Iconic\" Center-City Motels, in operation every summer since 1964. The complex was remodeled & converted to condo/motel ownership in 2004. Spectacular location on the corner of 9th & Ocean Ave. On-site required rental program (April 15 - Oct) guarantees \"hands off & hassle free\" income. Building open year \'round. Block off some personal usage between rentals in the summer (14 days max) and off season (Nov 1 - April 15) there are no usage restrictions - available for your use or rent by owner at your pleasure off-season. Well run, stable, well funded professionally managed building. Coin-Op Laundry Room. Condo fee includes water/sewer, hot water, TV cable, Wi-Fi, use of heated pool, parking for one car, bldg. insurance (fire & flood), exterior maintenance. Owner pays own electric bill (\$100/mo +/-), property taxes & interior contents/liability insurance (\$500/yr +/-). VERY FEW PROPERTIES IN OCEAN CITY CAN COMPETE WITH THIS. Take a real good look.....where else in OC can you get an apartment that sleeps 6 with a pool this close to the ocean and boardwalk at this price? Call Listing Agent for details & questions regarding personal usage & the Rental Program. The Motel is in full operation, so all showings have to be inbetween Guests. Note: Financing is available thru portfolio \"condo-tel\" lenders with 25-30% down.