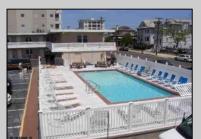

## **COMMENTS**

Unit #47 @ The \"Sifting Sands\" Condo/Motel. This is a 2nd floor corner unit, it sleeps 6 people, and is one of the largest and highest grossing floorplans in the building. (2023 = \$23,285.64). Sifting Sands has been one of Ocean City\'s last-operating \"Iconic\" Center-City Motels, in operation every summer since 1964. The complex was remodeled & converted to condo/motel ownership in 2004. Spectacular location on the corner of 9th & Ocean Ave. On-site required rental program (April 15 - Oct) guarantees \"hands off & hassle free\" income. Building open year \'round. Block off some personal usage between rentals in the summer (14 days max) and off season (Nov 1 - April 15) there are no usage restrictions - available for your use or rent by owner at your pleasure off-season. Well run, stable, well funded professionally managed building. Coin-Op Laundry Room. Condo fee includes water/sewer, hot water, TV cable, Wi-Fi, use of heated pool, parking for one car, bldg. insurance (fire & flood), exterior maintenance. Owner pays own electric bill (\$100/mo +/-), property taxes & interior contents/liability insurance (\$500/yr +/-). VERY FEW PROPERTIES IN OCEAN CITY CAN COMPETE WITH THIS. Take a real good look.....where else in OC can you get an apartment that sleeps 6 with a pool this close to the ocean and boardwalk at this price? Call Listing Agent for details & questions regarding personal usage & the Rental Program. The Motel is in full operation, so all showings have to be inbetween Guests. Note: Financing is available thru portfolio \"condo-tel\" lenders with 25-30% down.