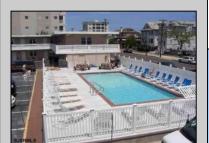

## **COMMENTS**

Unit #47 @ The \"Sifting Sands\" Condo/Motel. This is a 2nd floor corner unit, it sleeps 6 people, and is one of the largest and highest grossing floorplans in the building. (2023 = \$23,285.64). Sifting Sands has been one of Ocean City\'s last-operating \"Iconic\" Center-City Motels, in operation every summer since 1964. The complex was remodeled & converted to condo/motel ownership in 2004. Spectacular location on the corner of 9th & Ocean Ave. On-site required rental program (April 15 - Oct) guarantees \"hands off & hassle free\" income. Building open year \'round. Block off some personal usage between rentals in the summer (14 days max) and off season (Nov 1 - April 15) there are no usage restrictions - available for your use or rent by owner at your pleasure off-season. Well run, stable, well funded professionally managed building. Coin-Op Laundry Room. Condo fee includes water/sewer, hot water, TV cable, Wi-Fi, use of heated pool, parking for one car, bldg. insurance (fire & flood), exterior maintenance. Owner pays own electric bill (\$100/mo +/-), property taxes & interior contents/liability insurance (\$500/yr +/-). VERY FEW PROPERTIES IN OCEAN CITY CAN COMPETE WITH THIS. Take a real good look.....where else in OC can you get an apartment that sleeps 6 with a pool this close to the ocean and boardwalk at this price? Call Listing Agent for details & questions regarding personal usage & the Rental Program. The Motel is in full operation, so all showings have to be inbetween Guests. Note: Financing is available thru portfolio \"condo-tel\" lenders with 25-30% down.