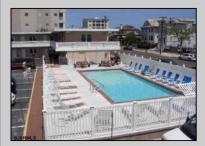

## **COMMENTS**

Unit #14 @ The \"Sifting Sands\" Condo/Motel. 100% gutted, remodeled, improved & refurnished, all new interior.. New \"All-in-One\" Kitchen, micro, frig/freezer, paint, window blinds, 40\" wall-mounted swivel TV, AC unit, New Kitchen & bath cabs. New Toilet. Sale inc. all-new pots, pans, kitchen supplies. Tiled thruout for maintenance-free ownership. Sifting Sands has been one of Ocean City\'s last-operating \"Iconic\" Center-City Motels, in operation every summer since 1964. The complex was remodeled and converted to condo/motel ownership in \'04. Spectacular location on the corner of 9th & Ocean Ave. On-site required rental program (April 15-Oct 30) guarantees \"hands off & hassle free\" income. Convenient 1st floor location. Building open year \'round. Block off some personal usage between rentals in the summer for your own usage (14 days max). Off-season usage non-restricted (Nov 1 - April 15) - use at your pleasure...use it, rent it yourself, rent it through a Realtor, whatever you\'d like. Well run, stable, well funded professionally managed building. Coin-Op Laundry Room. Condo fee includes water/sewer, hot water, TV cable, Wi-Fi, use of heated pool, parking for one car (w/minimal annual fee), bldg. insurance (fire & flood), exterior maintenance. Owner pays own electric bill (\$100/mo +/-), property taxes & interior contents/liability insurance (\$500/yr +/-). VERY FEW PROPERTIES IN OCEAN CITY CAN COMPETE WITH THIS. Call Listing Agent for details & questions on personal usage & the Rental Program. The Motel is in full operation - All showings will be in-between Guests. Note: Portfolio \"Condo-Tel\" financing currently available with 25-30% down. 2023 Income was \$23,623.81 (\$19,423.81 summer, \$4,200 winter). After all 8-\$9,000 without a mortgage. Typically a 5-6% return.