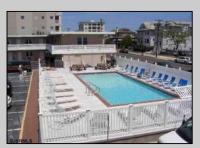

## COMMENTS

Unit #14 @ The \"Sifting Sands\" Condo/Motel. 100% gutted, remodeled, improved & refurnished, all new interior.. New \"All-in-One\" Kitchen, micro, frig/freezer, paint, window blinds, 40\" wall-mounted swivel TV, AC unit, New Kitchen & bath cabs. New Toilet. Sale inc. all-new pots, pans, kitchen supplies. Tiled thruout for maintenance-free ownership. Sifting Sands has been one of Ocean City\'s last-operating \"Iconic\" Center-City Motels, in operation every summer since 1964. The complex was remodeled and converted to condo/motel ownership in \'04. Spectacular location on the corner of 9th & Ocean Ave. On-site required rental program (April 15-Oct 30) guarantees \"hands off & hassle free\" income. Convenient 1st floor location. Building open year \'round. Block off some personal usage between rentals in the summer for your own usage (14 days max). Off-season usage non-restricted (Nov 1 - April 15) - use at your pleasure...use it, rent it yourself, rent it through a Realtor, whatever you\'d like. Well run, stable, well funded professionally managed building. Coin-Op Laundry Room. Condo fee includes water/sewer, hot water, TV cable, Wi-Fi, use of heated pool, parking for one car (w/minimal annual fee), bldg. insurance (fire & flood), exterior maintenance. Owner pays own electric bill (\$100/mo +/-), property taxes & interior contents/liability insurance (\$500/yr +/-). VERY FEW PROPERTIES IN OCEAN CITY CAN COMPETE WITH THIS. Call Listing Agent for details & questions on personal usage & the Rental Program. The Motel is in full operation - All showings will be in-between Guests. Note: Portfolio \"Condo-Tel\" financing currently available with 25-30% down. 2023 Income was \$23,623.81 (\$19,423.81 summer, \$4,200 winter). After all 8-\$9,000 without a mortgage. Typically a 5-6% return.