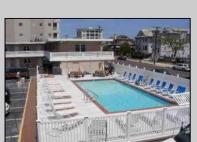

## **COMMENTS**

Unit #14 @ The \"Sifting Sands\" Condo/Motel. 100% gutted, remodeled, improved & refurnished, all new interior.. New \"All-in-One\" Kitchen, micro, frig/freezer, paint, window blinds, 40\" wall-mounted swivel TV, AC unit, New Kitchen & bath cabs. New Toilet. Sale inc. all-new pots, pans, kitchen supplies. Tiled thruout for maintenance-free ownership. Sifting Sands has been one of Ocean City\'s last-operating \"Iconic\" Center-City Motels, in operation every summer since 1964. The complex was remodeled and converted to condo/motel ownership in \'04. Spectacular location on the corner of 9th & Ocean Ave. On-site required rental program (April 15-Oct 30) guarantees \"hands off & hassle free\" income. Convenient 1st floor location. Building open year \'round. Block off some personal usage between rentals in the summer for your own usage (14 days max). Off-season usage non-restricted (Nov 1 - April 15) - use at your pleasure...use it, rent it yourself, rent it through a Realtor, whatever you\'d like. Well run, stable, well funded professionally managed building. Coin-Op Laundry Room. Condo fee includes water/sewer, hot water, TV cable, Wi-Fi, use of heated pool, parking for one car (w/minimal annual fee), bldg. insurance (fire & flood), exterior maintenance. Owner pays own electric bill (\$100/mo +/-), property taxes & interior contents/liability insurance (\$500/yr +/-). VERY FEW PROPERTIES IN OCEAN CITY CAN COMPETE WITH THIS. Call Listing Agent for details & questions on personal usage & the Rental Program. The Motel is in full operation - All showings will be in-between Guests. Note: Portfolio \"Condo-Tel\" financing currently available with 25-30% down. 2023 Income was \$23,623.81 (\$19,423.81 summer, \$4,200 winter). After all 8-\$9,000 without a mortgage. Typically a 5-6% return.