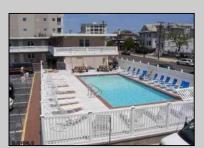

## **COMMENTS**

Unit #14 @ The \"Sifting Sands\" Condo/Motel. 100% gutted, remodeled, improved & refurnished, all new interior.. New \"All-in-One\" Kitchen, micro, frig/freezer, paint, window blinds, 40\" wall-mounted swivel TV, AC unit, New Kitchen & bath cabs. New Toilet. Sale inc. all-new pots, pans, kitchen supplies. Tiled thruout for maintenance-free ownership. Sifting Sands has been one of Ocean City\'s last-operating \"Iconic\" Center-City Motels, in operation every summer since 1964. The complex was remodeled and converted to condo/motel ownership in \'04. Spectacular location on the corner of 9th & Ocean Ave. On-site required rental program (April 15-Oct 30) guarantees \"hands off & hassle free\" income. Convenient 1st floor location. Building open year \'round. Block off some personal usage between rentals in the summer for your own usage (14 days max). Off-season usage non-restricted (Nov 1 - April 15) - use at your pleasure...use it, rent it yourself, rent it through a Realtor, whatever you\'d like. Well run, stable, well funded professionally managed building. Coin-Op Laundry Room. Condo fee includes water/sewer, hot water, TV cable, Wi-Fi, use of heated pool, parking for one car (w/minimal annual fee), bldg. insurance (fire & flood), exterior maintenance. Owner pays own electric bill (\$100/mo +/-), property taxes & interior contents/liability insurance (\$500/yr +/-). VERY FEW PROPERTIES IN OCEAN CITY CAN COMPETE WITH THIS. Call Listing Agent for details & questions on personal usage & the Rental Program. The Motel is in full operation - All showings will be in-between Guests. Note: Portfolio \"Condo-Tel\" financing currently available with 25-30% down. 2023 Income was \$23,623.81 (\$19,423.81 summer, \$4,200 winter). After all 8-\$9,000 without a mortgage. Typically a 5-6% return.