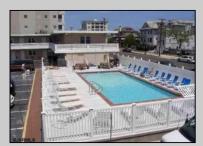

## **COMMENTS**

Unit #14 @ The \"Sifting Sands\" Condo/Motel. 100% gutted, remodeled, improved & refurnished, all new interior.. New \"All-in-One\" Kitchen, micro, frig/freezer, paint, window blinds, 40\" wall-mounted swivel TV, AC unit, New Kitchen & bath cabs. New Toilet. Sale inc. all-new pots, pans, kitchen supplies. Tiled thruout for maintenance-free ownership. Sifting Sands has been one of Ocean City\'s last-operating \"Iconic\" Center-City Motels, in operation every summer since 1964. The complex was remodeled and converted to condo/motel ownership in \'04. Spectacular location on the corner of 9th & Ocean Ave. On-site required rental program (April 15-Oct 30) guarantees \"hands off & hassle free\" income. Convenient 1st floor location. Building open year \'round. Block off some personal usage between rentals in the summer for your own usage (14 days max). Off-season usage non-restricted (Nov 1 - April 15) - use at your pleasure...use it, rent it yourself, rent it through a Realtor, whatever you\'d like. Well run, stable, well funded professionally managed building. Coin-Op Laundry Room. Condo fee includes water/sewer, hot water, TV cable, Wi-Fi, use of heated pool, parking for one car (w/minimal annual fee), bldg. insurance (fire & flood), exterior maintenance. Owner pays own electric bill (\$100/mo +/-), property taxes & interior contents/liability insurance (\$500/yr +/-). VERY FEW PROPERTIES IN OCEAN CITY CAN COMPETE WITH THIS. Call Listing Agent for details & questions on personal usage & the Rental Program. The Motel is in full operation - All showings will be in-between Guests. Note: Portfolio \"Condo-Tel\" financing currently available with 25-30% down. 2023 Income was \$23,623.81 (\$19,423.81 summer, \$4,200 winter). After all 8-\$9,000 without a mortgage. Typically a 5-6% return.