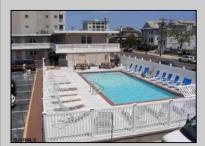

## **COMMENTS**

Unit #14 @ The \"Sifting Sands\" Condo/Motel. 100% gutted, remodeled, improved & refurnished, all new interior.. New \"All-in-One\" Kitchen, micro, frig/freezer, paint, window blinds, 40\" wall-mounted swivel TV, AC unit, New Kitchen & bath cabs. New Toilet. Sale inc. all-new pots, pans, kitchen supplies. Tiled thruout for maintenance-free ownership. Sifting Sands has been one of Ocean City\'s last-operating \"Iconic\" Center-City Motels, in operation every summer since 1964. The complex was remodeled and converted to condo/motel ownership in \'04. Spectacular location on the corner of 9th & Ocean Ave. On-site required rental program (April 15-Oct 30) guarantees \"hands off & hassle free\" income. Convenient 1st floor location. Building open year \'round. Block off some personal usage between rentals in the summer for your own usage (14 days max). Off-season usage non-restricted (Nov 1 - April 15) - use at your pleasure...use it, rent it yourself, rent it through a Realtor, whatever you\'d like. Well run, stable, well funded professionally managed building. Coin-Op Laundry Room. Condo fee includes water/sewer, hot water, TV cable, Wi-Fi, use of heated pool, parking for one car (w/minimal annual fee), bldg. insurance (fire & flood), exterior maintenance. Owner pays own electric bill (\$100/mo +/-), property taxes & interior contents/liability insurance (\$500/yr +/-). VERY FEW PROPERTIES IN OCEAN CITY CAN COMPETE WITH THIS. Call Listing Agent for details & questions on personal usage & the Rental Program. The Motel is in full operation - All showings will be in-between Guests. Note: Portfolio \"Condo-Tel\" financing currently available with 25-30% down. 2023 Income was \$23,623.81 (\$19,423.81 summer, \$4,200 winter). After all 8-\$9,000 without a mortgage. Typically a 5-6% return.