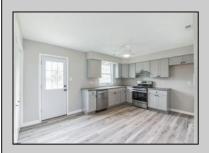

## **COMMENTS**

Move right into this completely updated ranch-style home nestled in a quiet neighborhood, just a short drive to Wildwood or Sea Isle beaches. Wonderful curb appeal with all new landscaping, this bright and airy, 3 bed, 2 bath home has been completely overhauled and features brand new vinyl plank flooring and fresh paint throughout, an open kitchen with all new white cabinets, stainless steel appliances and room for an eat-in table. The main bedroom has a fully updated en-suite bath. Wonderfully large backyard with plenty of room to add a pool or host BBQs or parties. The single-story layout offers convenience with absolutely no work to be done inside the home. Great location with direct access to the Garden State Parkway and surrounding beach towns. A must-see!