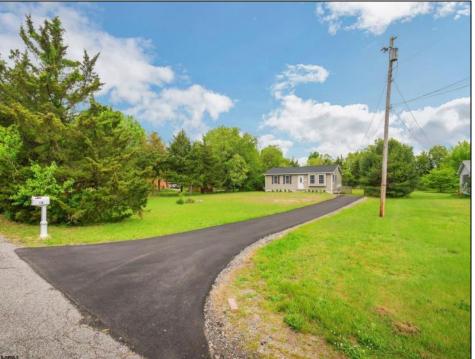

## **COMMENTS**

Move right into this completely updated ranch-style home nestled in a quiet neighborhood, just a short drive to Wildwood or Sea Isle beaches. Wonderful curb appeal with all new landscaping, this bright and airy, 3 bed, 2 bath home has been completely overhauled and features brand new vinyl plank flooring and fresh paint throughout, an open kitchen with all new white cabinets, stainless steel appliances and room for an eat-in table. The main bedroom has a fully updated en-suite bath. Wonderfully large backyard with plenty of room to add a pool or host BBQs or parties. The single-story layout offers convenience with absolutely no work to be done inside the home. Great location with direct access to the Garden State Parkway and surrounding beach towns. A must-see!