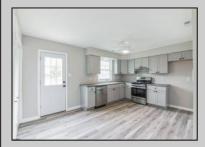

## COMMENTS

Move right into this completely updated ranch-style home nestled in a quiet neighborhood, just a short drive to Wildwood or Sea Isle beaches. Wonderful curb appeal with all new landscaping, this bright and airy, 3 bed, 2 bath home has been completely overhauled and features brand new vinyl plank flooring and fresh paint throughout, an open kitchen with all new white cabinets, stainless steel appliances and room for an eat-in table. The main bedroom has a fully updated en-suite bath. Wonderfully large backyard with plenty of room to add a pool or host BBQs or parties. The single-story layout offers convenience with absolutely no work to be done inside the home. Great location with direct access to the Garden State Parkway and surrounding beach towns. A must-see!