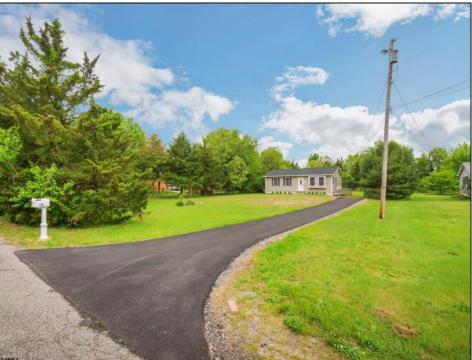

## COMMENTS

Move right into this completely updated ranch-style home nestled in a quiet neighborhood, just a short drive to Wildwood or Sea Isle beaches. Wonderful curb appeal with all new landscaping, this bright and airy, 3 bed, 2 bath home has been completely overhauled and features brand new vinyl plank flooring and fresh paint throughout, an open kitchen with all new white cabinets, stainless steel appliances and room for an eat-in table. The main bedroom has a fully updated en-suite bath. Wonderfully large backyard with plenty of room to add a pool or host BBQs or parties. The single-story layout offers convenience with absolutely no work to be done inside the home. Great location with direct access to the Garden State Parkway and surrounding beach towns. A must-see!