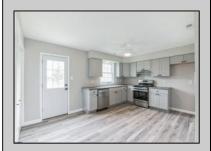

## **COMMENTS**

Move right into this completely updated ranch-style home nestled in a quiet neighborhood, just a short drive to Wildwood or Sea Isle beaches. Wonderful curb appeal with all new landscaping, this bright and airy, 3 bed, 2 bath home has been completely overhauled and features brand new vinyl plank flooring and fresh paint throughout, an open kitchen with all new white cabinets, stainless steel appliances and room for an eat-in table. The main bedroom has a fully updated en-suite bath. Wonderfully large backyard with plenty of room to add a pool or host BBQs or parties. The single-story layout offers convenience with absolutely no work to be done inside the home. Great location with direct access to the Garden State Parkway and surrounding beach towns. A must-see!