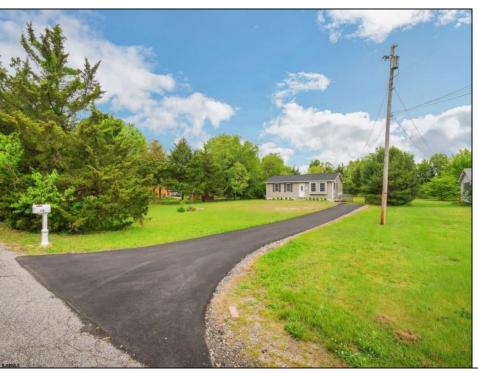

## **COMMENTS**

Move right into this completely updated ranch-style home nestled in a quiet neighborhood, just a short drive to Wildwood or Sea Isle beaches. Wonderful curb appeal with all new landscaping, this bright and airy, 3 bed, 2 bath home has been completely overhauled and features brand new vinyl plank flooring and fresh paint throughout, an open kitchen with all new white cabinets, stainless steel appliances and room for an eat-in table. The main bedroom has a fully updated en-suite bath. Wonderfully large backyard with plenty of room to add a pool or host BBQs or parties. The single-story layout offers convenience with absolutely no work to be done inside the home. Great location with direct access to the Garden State Parkway and surrounding beach towns. A must-see!