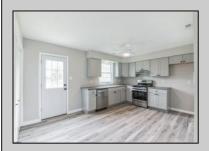

## **COMMENTS**

Move right into this completely updated ranch-style home nestled in a quiet neighborhood, just a short drive to Wildwood or Sea Isle beaches. Wonderful curb appeal with all new landscaping, this bright and airy, 3 bed, 2 bath home has been completely overhauled and features brand new vinyl plank flooring and fresh paint throughout, an open kitchen with all new white cabinets, stainless steel appliances and room for an eat-in table. The main bedroom has a fully updated en-suite bath. Wonderfully large backyard with plenty of room to add a pool or host BBQs or parties. The single-story layout offers convenience with absolutely no work to be done inside the home. Great location with direct access to the Garden State Parkway and surrounding beach towns. A must-see!