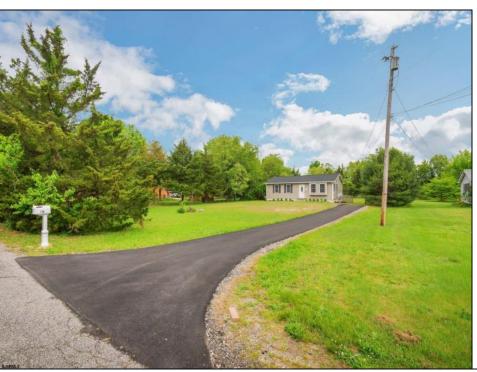

## **COMMENTS**

Move right into this completely updated ranch-style home nestled in a quiet neighborhood, just a short drive to Wildwood or Sea Isle beaches. Wonderful curb appeal with all new landscaping, this bright and airy, 3 bed, 2 bath home has been completely overhauled and features brand new vinyl plank flooring and fresh paint throughout, an open kitchen with all new white cabinets, stainless steel appliances and room for an eat-in table. The main bedroom has a fully updated en-suite bath. Wonderfully large backyard with plenty of room to add a pool or host BBQs or parties. The single-story layout offers convenience with absolutely no work to be done inside the home. Great location with direct access to the Garden State Parkway and surrounding beach towns. A must-see!