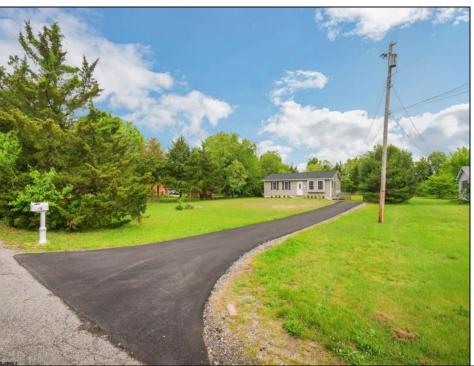

## **COMMENTS**

Move right into this completely updated ranch-style home nestled in a quiet neighborhood, just a short drive to Wildwood or Sea Isle beaches. Wonderful curb appeal with all new landscaping, this bright and airy, 3 bed, 2 bath home has been completely overhauled and features brand new vinyl plank flooring and fresh paint throughout, an open kitchen with all new white cabinets, stainless steel appliances and room for an eat-in table. The main bedroom has a fully updated en-suite bath. Wonderfully large backyard with plenty of room to add a pool or host BBQs or parties. The single-story layout offers convenience with absolutely no work to be done inside the home. Great location with direct access to the Garden State Parkway and surrounding beach towns. A must-see!