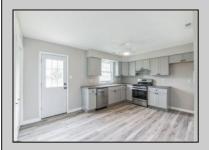

## **COMMENTS**

Move right into this completely updated ranch-style home nestled in a quiet neighborhood, just a short drive to Wildwood or Sea Isle beaches. Wonderful curb appeal with all new landscaping, this bright and airy, 3 bed, 2 bath home has been completely overhauled and features brand new vinyl plank flooring and fresh paint throughout, an open kitchen with all new white cabinets, stainless steel appliances and room for an eat-in table. The main bedroom has a fully updated en-suite bath. Wonderfully large backyard with plenty of room to add a pool or host BBQs or parties. The single-story layout offers convenience with absolutely no work to be done inside the home. Great location with direct access to the Garden State Parkway and surrounding beach towns. A must-see!