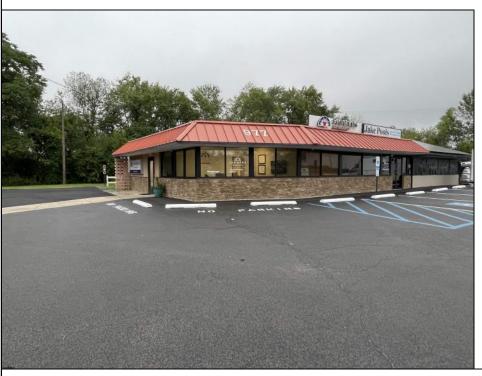

Berger Realty, Inc. 3160 Asbury Avenue Ocean City, NJ 08226 1-877-237-4371 / 609-399-0076 info@bergerrealty.com

info@bergerrealty

977 12th Hammonton, NJ 08037

Asking \$599,999.00

## **COMMENTS**

Great Location for a growing business! Great location on busy Route 54 in Hammonton right next to the Atlantic city expressway entrance/exit 28. The building is divided into two suites where one could be owner occupied and rent out the other. 7 Offices Reception Area Conference Room 2 Rest Rooms (One has a Shower) Kitchenette Property is centrally located making it easy to be anywhere in South Jersey within 20-30 min. Plenty of well lit parking and signage on the building as well as a lighted pole sign. Very low utility cost due to Solar Panel System. Furniture in photos can remain or be removed by owner. Large warehouse area and outside storage Building also available for lease. Owner is a licensed real estate agent.