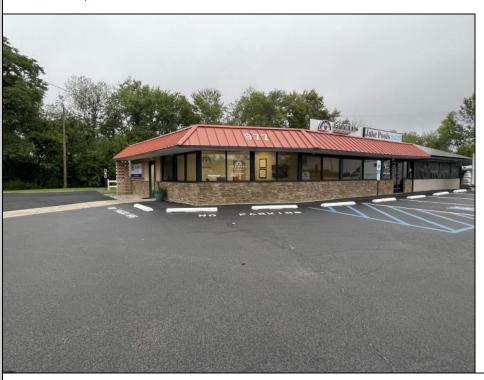

Berger Realty, Inc. 3160 Asbury Avenue Ocean City, NJ 08226 1-877-237-4371 / 609-399-0076 ☑ info@bergerrealty.com

977 12th Hammonton, NJ 08037

Asking \$599,999.00

## **COMMENTS**

Great Location for a growing business! Great location on busy Route 54 in Hammonton right next to the Atlantic city expressway entrance/exit 28. The building is divided into two suites where one could be owner occupied and rent out the other. 7 Offices Reception Area Conference Room 2 Rest Rooms (One has a Shower) Kitchenette Property is centrally located making it easy to be anywhere in South Jersey within 20-30 min. Plenty of well lit parking and signage on the building as well as a lighted pole sign. Very low utility cost due to Solar Panel System. Furniture in photos can remain or be removed by owner. Large warehouse area and outside storage Building also available for lease. Owner is a licensed real estate agent.