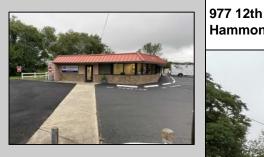

## COMMENTS

Great Location for a growing business! Great location on busy Route 54 in Hammonton right next to the Atlantic city expressway entrance/exit 28. The building is divided into two suites where one could be owner occupied and rent out the other. 7 Offices Reception Area Conference Room 2 Rest Rooms (One has a Shower) Kitchenette Property is centrally located making it easy to be anywhere in South Jersey within 20-30 min. Plenty of well lit parking and signage on the building as well as a lighted pole sign. Very low utility cost due to Solar Panel System. Furniture in photos can remain or be removed by owner. Large warehouse area and outside storage Building also available for lease. Owner is a licensed real estate agent. **PROPERTY DETAILS**