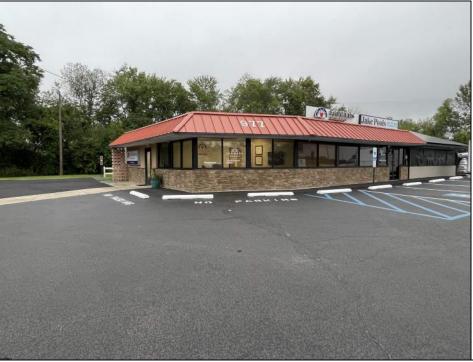

## COMMENTS

Great Location for a growing business! Great location on busy Route 54 in Hammonton right next to the Atlantic city expressway entrance/exit 28. The building is divided into two suites where one could be owner occupied and rent out the other. 7 Offices Reception Area Conference Room 2 Rest Rooms (One has a Shower) Kitchenette Property is centrally located making it easy to be anywhere in South Jersey within 20-30 min. Plenty of well lit parking and signage on the building as well as a lighted pole sign. Very low utility cost due to Solar Panel System. Furniture in photos can remain or be removed by owner. Large warehouse area and outside storage Building also available for lease. Owner is a licensed real estate agent. **PROPERTY DETAILS**