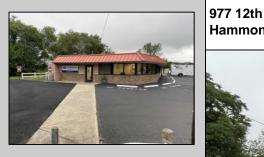

## COMMENTS

Great Location for a growing business! Great location on busy Route 54 in Hammonton right next to the Atlantic city expressway entrance/exit 28. The building is divided into two suites where one could be owner occupied and rent out the other. 7 Offices Reception Area Conference Room 2 Rest Rooms (One has a Shower) Kitchenette Property is centrally located making it easy to be anywhere in South Jersey within 20-30 min. Plenty of well lit parking and signage on the building as well as a lighted pole sign. Very low utility cost due to Solar Panel System. Furniture in photos can remain or be removed by owner. Large warehouse area and outside storage Building also available for lease. Owner is a licensed real estate agent.