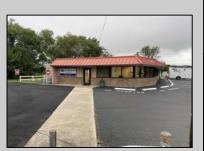

## **COMMENTS**

Great Location for a growing business! Great location on busy Route 54 in Hammonton right next to the Atlantic city expressway entrance/exit 28. The building is divided into two suites where one could be owner occupied and rent out the other. 7 Offices Reception Area Conference Room 2 Rest Rooms (One has a Shower) Kitchenette Property is centrally located making it easy to be anywhere in South Jersey within 20-30 min. Plenty of well lit parking and signage on the building as well as a lighted pole sign. Very low utility cost due to Solar Panel System. Furniture in photos can remain or be removed by owner. Large warehouse area and outside storage Building also available for lease. Owner is a licensed real estate agent.