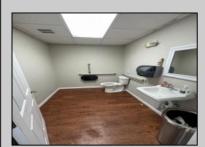

## **COMMENTS**

Great Location for a growing business! Great location on busy Route 54 in Hammonton right next to the Atlantic city expressway entrance/exit 28. The building is divided into two suites where one could be owner occupied and rent out the other. 7 Offices Reception Area Conference Room 2 Rest Rooms (One has a Shower) Kitchenette Property is centrally located making it easy to be anywhere in South Jersey within 20-30 min. Plenty of well lit parking and signage on the building as well as a lighted pole sign. Very low utility cost due to Solar Panel System. Furniture in photos can remain or be removed by owner. Large warehouse area and outside storage Building also available for lease. Owner is a licensed real estate agent.