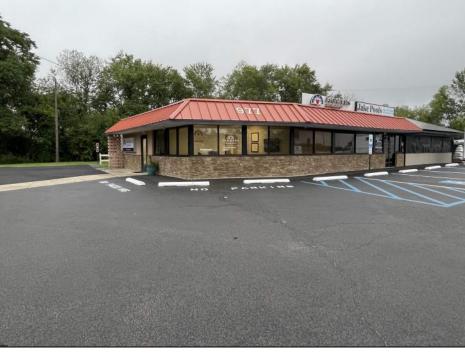

## COMMENTS

Great Location for a growing business! Great location on busy Route 54 in Hammonton right next to the Atlantic city expressway entrance/exit 28. The building is divided into two suites where one could be owner occupied and rent out the other. 7 Offices Reception Area Conference Room 2 Rest Rooms (One has a Shower) Kitchenette Property is centrally located making it easy to be anywhere in South Jersey within 20-30 min. Plenty of well lit parking and signage on the building as well as a lighted pole sign. Very low utility cost due to Solar Panel System. Furniture in photos can remain or be removed by owner. Large warehouse area and outside storage Building also available for lease. Owner is a licensed real estate agent. **PROPERTY DETAILS**