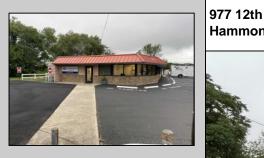

## COMMENTS

Great Location for a growing business! Great location on busy Route 54 in Hammonton right next to the Atlantic city expressway entrance/exit 28. The building is divided into two suites where one could be owner occupied and rent out the other. 7 Offices Reception Area Conference Room 2 Rest Rooms (One has a Shower) Kitchenette Property is centrally located making it easy to be anywhere in South Jersey within 20-30 min. Plenty of well lit parking and signage on the building as well as a lighted pole sign. Very low utility cost due to Solar Panel System. Furniture in photos can remain or be removed by owner. Large warehouse area and outside storage Building also available for lease. Owner is a licensed real estate agent. **PROPERTY DETAILS**