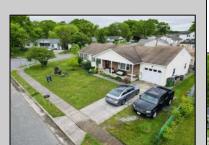

## **COMMENTS**

Great Rancher on a huge corner lot in EHT! Just minutes to shops, restaurants, and the highways makes it easy to get anywhere! With a large fenced in yard, this property offers a salt water pool with an outside fire pit and a bar that makes it perfect for entertaining. The shed offers a great spot for storage and a workbench with electricity. Inside features also include hardwood floors, electric fireplace, and granite countertops in the kitchen! There is also a bonus room that can be used as an office as well. Large solar panel system that covers most of your electric bill too! Don't miss out on this opportunity to see this one!

| Exterior | OutsideFeatures | ParkingGarage | OtherRooms  |
|----------|-----------------|---------------|-------------|
| Vinyl    | Curbs           | One Car       | Den/TV Room |
|          | Fenced Yard     |               | Dining Room |
|          | Patio           |               |             |