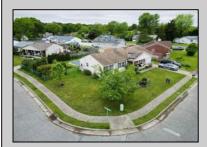

## **COMMENTS**

Great Rancher on a huge corner lot in EHT! Just minutes to shops, restaurants, and the highways makes it easy to get anywhere! With a large fenced in yard, this property offers a salt water pool with an outside fire pit and a bar that makes it perfect for entertaining. The shed offers a great spot for storage and a workbench with electricity. Inside features also include hardwood floors, electric fireplace, and granite countertops in the kitchen! There is also a bonus room that can be used as an office as well. Large solar panel system that covers most of your electric bill too! Don't miss out on this opportunity to see this one!

| Exterior | OutsideFeatures | ParkingGarage | OtherRooms  |
|----------|-----------------|---------------|-------------|
| Vinyl    | Curbs           | One Car       | Den/TV Room |
|          | Fenced Yard     |               | Dining Room |
|          | Patio           |               |             |