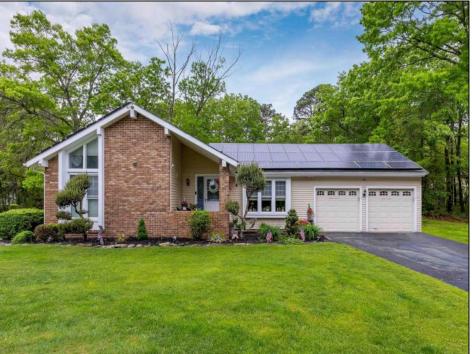

## **COMMENTS**

One floor living at it's finest! Welcome to 4030 Alexander Drive. A beautiful setting, tucked away in a serene location with tremendous privacy on over one acre of ground. Professionally and meticulously landscaped, alluring curb appeal with the custom A-framed brick front exterior, with a HUGE deck off rear of the home, overlooking the tree lined back yard, is a great way to take in the sounds and sights of nature. This three bedroom, two full bath ranch style home boasts over 1,800 square feet of sprawling living space, beginning with the spacious living room which allows for plenty of natural sunlight. A wide open formal dining room, centrally located in the home, promotes a seamless flow through the open floor floor plan of the home. The updated kitchen features ample cabinet space, custom ceramic tiled backsplash and granite countertops all handsomely complimented by the stainless steel appliance package. Cook and entertain simultaneously while overlooking the family room featuring vaulted ceilings and a custom brick floor to ceiling, wood burning stove. The eat in kitchen is also fully equipped with sliding doors providing easy access to the deck and back yard. Each bedroom is generously sized with ample closet space, incising a primary bedroom with vaulted ceilings and its own private full bathroom. The secondary bedrooms also are very large with an updated full bathroom. No shortage of storage space with a FULL unfinished basement and extra crawlspace. This basement has plenty of headroom and provides an excellent opportunity to finish for extra living space. Not to mention the oversized two car garage and attic space! Excellent mechanicals with the HVAC system completely updated within the last few years. Great location, reasonable property taxes