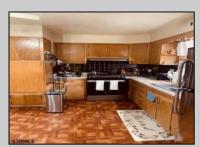

## COMMENTS

Great Family home in Northfield !!! 3 bedrooms ,2.5 baths , Primary with En Suite. Large Den with sliding door leading to yard,Eat in kitchen,Spacious Living & Dining room . Plus a basement !!! Fenced yard , Sprinkler system . All exterior water runs off a Well . Roof , Central Air and Tran Heater replaced approx within the last 4 years . Home situated on a large corner location. Seller can settle quickly if needed

| PROPERTY DETAILS                                         |                                                      |                                                                 |                                                                             |
|----------------------------------------------------------|------------------------------------------------------|-----------------------------------------------------------------|-----------------------------------------------------------------------------|
| Exterior<br>Stone<br>Vinyl                               | OutsideFeatures<br>Fenced Yard<br>Patio<br>Sidewalks | ParkingGarage<br>Attached Garage<br>Auto Door Opener<br>One Car | OtherRooms<br>Den/TV Room<br>Dining Room<br>Eat In Kitchen<br>Storage Attic |
| AppliancesIncluded<br>Dryer<br>Gas Stove<br>Refrigerator | Basement<br>6 Ft. or More Hea<br>Room<br>Full        | Heating<br>d Gas-Natural                                        | Cooling<br>Central                                                          |
| Water<br>Public                                          | Sewer<br>Public Sewer                                |                                                                 |                                                                             |