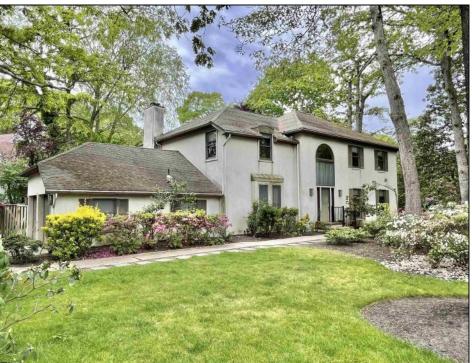

## 17 Fischer Road Linwood, NJ 08221

Asking \$699,000.00

## **COMMENTS**

Rare offering for Lucky-Savvy Buyer! This stately Fischer Woods corner Colonial creates a unique opportunity to...1). Stake your claim in among S.Jersey\'s most desired neighborhoods, and..2). Update, upgrade, and refine the bones and gracious floorplan to meet today\'s luxury prerequisites and requirements. Room sizes and elegant flow, combine with a lot situated to invite afternoon sun and warmth into its Southwestern exposed courtyard. (Including heated inground pool and lush landscaping to create a seasonal oasis). Recent past replacement of 2-zone efficient HVAC, tankless hot water heater, and the cleverly planned recessed lighting throughout, all lend a head start to your adding personal touches and improvements for your palatial Linwood estate! Large eat-in kitchen opens onto spacious great room w/fireplace, 3rd full bath on first floor for EZ access to pool, convenient 2-car side entry garage, tons of closet space and storage, 2 story entrance foyer and enormous MBR suite including 2 walk-in closets and extremely large private bathroom. Property being Sold in its current AS IS condition. (Please use caution on rear deck, as some wood is missing and unstable!).