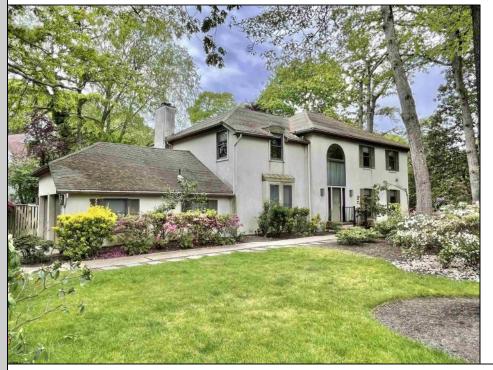

## **COMMENTS**

Rare offering for Lucky-Savvy Buyer! This stately Fischer Woods corner Colonial creates a unique opportunity to...1). Stake your claim in among S.Jersey\'s most desired neighborhoods, and..2). Update, upgrade, and refine the bones and gracious floorplan to meet today\'s luxury prerequisites and requirements. Room sizes and elegant flow, combine with a lot situated to invite afternoon sun and warmth into its Southwestern exposed courtyard. (Including heated inground pool and lush landscaping to create a seasonal oasis). Recent past replacement of 2-zone efficient HVAC, tankless hot water heater, and the cleverly planned recessed lighting throughout, all lend a head start to your adding personal touches and improvements for your palatial Linwood estate! Large eat-in kitchen opens onto spacious great room w/fireplace, 3rd full bath on first floor for EZ access to pool, convenient 2-car side entry garage, tons of closet space and storage, 2 story entrance foyer and enormous MBR suite including 2 walk-in closets and extremely large private bathroom. Property being Sold in its current AS IS condition. (Please use caution on rear deck, as some wood is missing and unstable!).