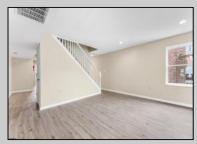

| PROPERTY DE | ETAILS |
|-------------|--------|
|-------------|--------|

| Exterior | OutsideFeatures | ParkingGarage | OtherRooms           |
|----------|-----------------|---------------|----------------------|
| Stucco   | Patio           | None          | Den/TV Room          |
| Vinyl    |                 |               | Dining Area          |
|          |                 |               | Dining Room          |
|          |                 |               | Eat In Kitchen       |
|          |                 |               | Laundry/Utility Room |

InteriorFeatures AppliancesIncluded Basement Heating
Carbon Monoxide Refrigerator Inside Entrance Forced Air
Detector Gas-Natural
Hot Water

Cooling HotWater Water Attic Fan Electric Public

Central

Sewer