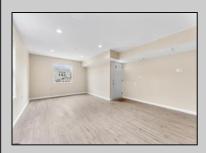

| PROPERTY DE | ETAILS |
|-------------|--------|
|-------------|--------|

| Exterior | OutsideFeatures | ParkingGarage | OtherRooms           |
|----------|-----------------|---------------|----------------------|
| Stucco   | Patio           | None          | Den/TV Room          |
| Vinyl    |                 |               | Dining Area          |
|          |                 |               | Dining Room          |
|          |                 |               | Eat In Kitchen       |
|          |                 |               | Laundry/Utility Room |

InteriorFeatures AppliancesIncluded Basement Heating
Carbon Monoxide Refrigerator Inside Entrance Forced Air
Detector Gas-Natural
Hot Water

Cooling HotWater Water Attic Fan Electric Public

Central

Sewer