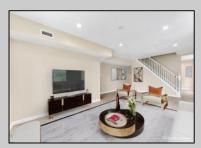

| PROPERTY DE | ETAILS |
|-------------|--------|
|-------------|--------|

| Exterior | OutsideFeatures | ParkingGarage | OtherRooms           |
|----------|-----------------|---------------|----------------------|
| Stucco   | Patio           | None          | Den/TV Room          |
| Vinyl    |                 |               | Dining Area          |
|          |                 |               | Dining Room          |
|          |                 |               | Eat In Kitchen       |
|          |                 |               | Laundry/Utility Room |

InteriorFeatures AppliancesIncluded Basement Heating
Carbon Monoxide Refrigerator Inside Entrance Forced Air
Detector Gas-Natural
Hot Water

Cooling HotWater Water Attic Fan Electric Public

Central

Sewer