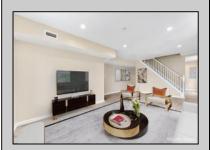

## **PROPERTY DETAILS**

| Exterior | OutsideFeatures | ParkingGara |
|----------|-----------------|-------------|
| Stucco   | Patio           | None        |
| Vinyl    |                 |             |

kingGarage OtherRooms
ne Den/TV Room
Dining Area
Dining Room
Eat In Kitchen
Laundry/Utility Room

InteriorFeatures AppliancesIncluded Basement
Carbon Monoxide Refrigerator Inside Entrance
Detector

Heating Forced Air Gas-Natural Hot Water