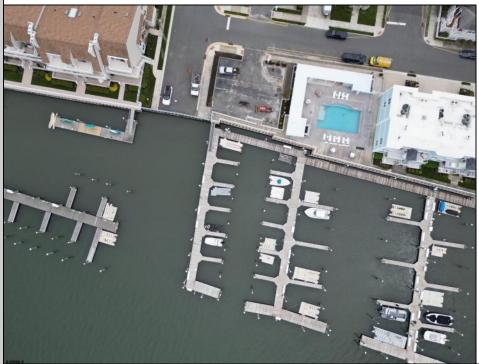

## COMMENTS

Ahoy, fellow seafarers and marina enthusiasts! Feast your eyes on this splendid opportunity to lay claim to a prized 20-foot deeded boat slip at the esteemed Nor\'Easter Marina! Situated just a stone\'s throw away from the illustrious 9th Street bridge and boasting proximity to the illustrious Great Egg Harbor inlet, Slip E12 beckons with its prime location at the culmination of the waterway. Here, at the cusp of the open bay, indulge in deeper waters and seamless accessibility, ensuring swift ingress and egress for your aquatic escapades. But wait, there\'s more! This modern marvel of a marina doesn\'t just offer a slip; it delivers a lifestyle. Revel in the bounty of amenities, including a fish cleaning station to prepare your day/'s catch, electricity and water hookups for your convenience, and access to freshly renovated bathrooms and showers to rejuvenate after a day on the waves. But the perks don\'t end there, shipmates! With all recent upgrade assessments duly settled, you can rest assured that your investment is shipshape. And for those moments when the call of the sea wanes, seize the opportunity to rent out your slip, turning idle waters into a stream of revenue. All this, with a mere \$144.26 monthly maintenance fee-truly a pittance for the privilege of calling Nor\'Easter Marina home. Yet, it\'s only fair to mention that while Slip owners bask in these amenities, the pool and its environs remain the exclusive domain of the condominium denizens. Nevertheless, with access to not one, but two private parking lots, your terrestrial needs are well met. So, seize the helm of opportunity and stake your claim to Slip E12-where luxury meets utility, and every day brings a new adventure on the high seas!