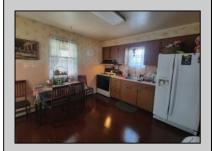

## **COMMENTS**

Welcome to this beautifully maintained 3 Bedroom, 1 Bathroom gem nestled in a serene neighborhood. As you step inside, you\re greeted by an inviting enclosed front porch. Hardwood floors add warmth and character throughout the spacious living area and bedrooms. Roomy eat in kitchen off the living room. Not to mention the fenced backyard perfect for outdoor entertaining and a newer shed for extra storage. Don\t forget to check out the partial basement.

| <br>Ota: da Fa atuma a | Daylin a Ca |
|------------------------|-------------|
| PROPE                  | RTY DETAILS |
|                        |             |

| Exterior<br>Vinyl | OutsideFeatures<br>Fenced Yard<br>Porch Enclosed<br>Sprinkler System | ParkingGarage<br>None | AppliancesIncluded<br>Dryer<br>Gas Stove<br>Refrigerator<br>Washer |
|-------------------|----------------------------------------------------------------------|-----------------------|--------------------------------------------------------------------|
|                   |                                                                      |                       |                                                                    |