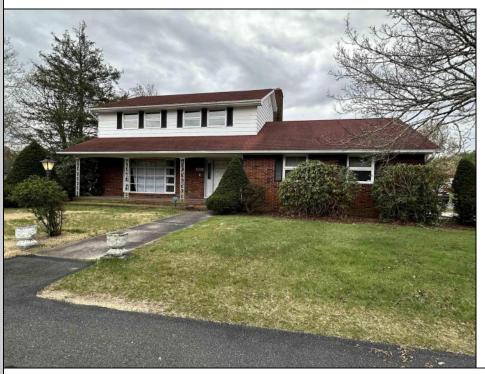

## **COMMENTS**

Welcome to this beautiful custom brick home nestled in the heart of Mays Landing, New Jersey! This charming 3 bedroom, 2.5 bathroom house sits majestically on nearly 2 acres of lush land. The vast backyard provides endless opportunities for outdoor recreation, gardening, or simply enjoying the beauty of nature on the custom flagstone front patio. As you enter, you\'ll be greeted by an inviting living space, adorned with abundant natural light that cascades through large windows, illuminating the hardwood floors throughout. With over 2,200 square feet of living space, this home is ideal for entertaining guests or enjoying family gatherings. It features many spacious rooms including a formal dining room, living room, cherry wood paneled family room with a cozy fireplace, kitchen with a breakfast bar, laundry area, full basement, and 3 large bedrooms protected by a security system. This home is abundant with closet space including a cedar closet and large pantry. Its circular, paved driveway and attached 2 car garage allow for lots of parking. There is a gas hookup available at the street. Conveniently located in the sought-after Mays Landing community, this residence offers easy access to local amenities, including shopping, dining, parks, and entertainment options. This home embodies the perfect blend of comfort and tranquility – don\'t miss your chance to make it yours!