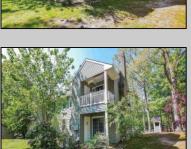

## **COMMENTS**

Looking for a place to call home? Look no further than this Hunting Run Condominium located in the heart of the historic towne of Smithville! This 2Br, 2BA, 1st floor unit is awaiting your personal touches. With ample space, this end unit features a nice-sized kitchen with updated cabinets and a separate dining area with a bow window opening up to roomy living space complete with a wood-burning fireplace for cozy nights! The sliders lead to your outdoor patio ready to enjoy your morning coffee or those cool summer nights! There is a full hall bath and second bedroom ready for family, guests or your home office! The generously sized master bedroom includes 2 closets and a private full bathroom. Brand new HVAC and condenser. Conveniently located walking-distance to the Smithville community club house, pool, tennis courts, playground, gym and walking path, you can enjoy all that Smithville community center has to offer. Minutes to Stockton University and short drive to Garden state Parkway. HURRY AND GET IN BEFORE SUMMER BEGINS!