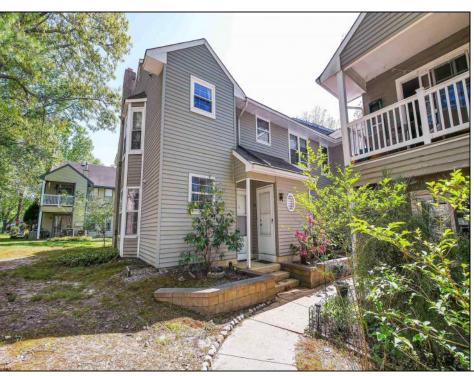

## **COMMENTS**

Looking for a place to call home? Look no further than this Hunting Run Condominium located in the heart of the historic towne of Smithville! This 2Br, 2BA, 1st floor unit is awaiting your personal touches. With ample space, this end unit features a nice-sized kitchen with updated cabinets and a separate dining area with a bow window opening up to roomy living space complete with a wood-burning fireplace for cozy nights! The sliders lead to your outdoor patio ready to enjoy your morning coffee or those cool summer nights! There is a full hall bath and second bedroom ready for family, guests or your home office! The generously sized master bedroom includes 2 closets and a private full bathroom. Brand new HVAC and condenser. Conveniently located walking-distance to the Smithville community club house, pool, tennis courts, playground, gym and walking path, you can enjoy all that Smithville community center has to offer. Minutes to Stockton University and short drive to Garden state Parkway. HURRY AND GET IN BEFORE SUMMER BEGINS!