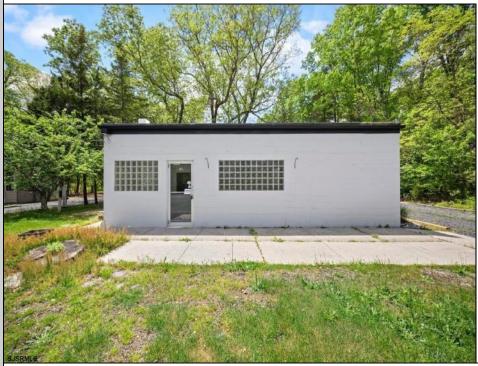

## COMMENTS

Make the move to Mullica! Don\'t miss out on all this property has to offer. Unique is an understatement. You get your own house, your own garage and ANOTHER GARAGE. The single family consists of 4BR, 1BA (house approximately 1300-1450 square feet) with a full, unfinished basement. The commercial garage is just under 900 square feet (recently renovated with its own bath). There\'s plenty of room for parking and driveway access for both! All of this sits on just under an acre of ground, that features a BRAND NEW SEPTIC. Incredible investment opportunity, with an INCREDIBLE PRICE! Call Tod