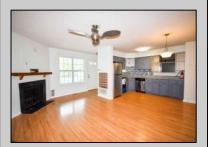

## **COMMENTS**

DISCOVER LONDON COURT! Great investment potential in this completely remodeled 1BR/1Bath condo. Unit features new paint, trim, front windows, bathroom fixtures. The kitchen shines with a brand-new stove/oven, never used. London Court Features low HOA fees that include cable, water, garbage/trash, parking space, pool access, gym access, all exterior maintenance, and snow and leaf removal. Don't miss out on this enticing blend of convenience and potential!\*\*Parking spot for the condo is 27B out front of the condo.\*\*