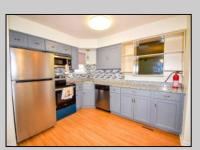

## **COMMENTS**

DISCOVER LONDON COURT! Great investment potential in this completely remodeled 1BR/1Bath condo. Unit features new paint, trim, front windows, bathroom fixtures. The kitchen shines with a brand-new stove/oven, never used. London Court Features low HOA fees that include cable, water, garbage/trash, parking space, pool access, gym access, all exterior maintenance, and snow and leaf removal. Don't miss out on this enticing blend of convenience and potential!\*\*Parking spot for the condo is 27B out front of the condo.\*\*