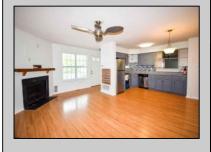

## **COMMENTS**

DISCOVER LONDON COURT! Great investment potential in this completely remodeled 1BR/1Bath condo. Unit features new paint, trim, front windows, bathroom fixtures. The kitchen shines with a brand-new stove/oven, never used. London Court Features low HOA fees that include cable, water, garbage/trash, parking space, pool access, gym access, all exterior maintenance, and snow and leaf removal. Don\'t miss out on this enticing blend of convenience and potential!\*\*Parking spot for the condo is 27B out front of the condo.\*\*