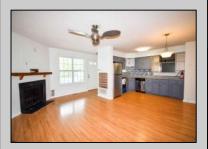

## **COMMENTS**

DISCOVER LONDON COURT! Great investment potential in this completely remodeled 1BR/1Bath condo. Unit features new paint, trim, front windows, bathroom fixtures. The kitchen shines with a brand-new stove/oven, never used. London Court Features low HOA fees that include cable, water, garbage/trash, parking space, pool access, gym access, all exterior maintenance, and snow and leaf removal. Don\'t miss out on this enticing blend of convenience and potential!\*\*Parking spot for the condo is 27B out front of the condo.\*\*