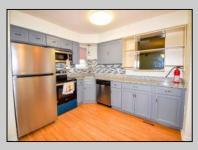

## COMMENTS

DISCOVER LONDON COURT! Great investment potential in this completely remodeled 1BR/1Bath condo. Unit features new paint, trim, front windows, bathroom fixtures. The kitchen shines with a brand-new stove/oven, never used. London Court Features low HOA fees that include cable, water, garbage/trash, parking space, pool access, gym access, all exterior maintenance, and snow and leaf removal. Don\'t miss out on this enticing blend of convenience and potential!\*\*Parking spot for the condo is 27B out front of the condo.\*\* **PROPERTY DETAILS** 