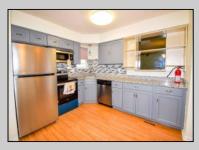

## COMMENTS

DISCOVER LONDON COURT! Great investment potential in this completely remodeled 1BR/1Bath condo. Unit features new paint, trim, front windows, bathroom fixtures. The kitchen shines with a brand-new stove/oven, never used. London Court Features low HOA fees that include cable, water, garbage/trash, parking space, pool access, gym access, all exterior maintenance, and snow and leaf removal. Don\'t miss out on this enticing blend of convenience and potential!\*\*Parking spot for the condo is 27B out front of the condo.\*\* **PROPERTY DETAILS** 