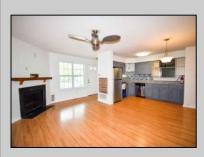

## COMMENTS

DISCOVER LONDON COURT! Great investment potential in this completely remodeled 1BR/1Bath condo. Unit features new paint, trim, front windows, bathroom fixtures. The kitchen shines with a brand-new stove/oven, never used. London Court Features low HOA fees that include cable, water, garbage/trash, parking space, pool access, gym access, all exterior maintenance, and snow and leaf removal. Don\'t miss out on this enticing blend of convenience and potential!\*\*Parking spot for the condo is 27B out front of the condo.\*\* **PROPERTY DETAILS** 