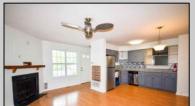

## **COMMENTS**

DISCOVER LONDON COURT! Great investment potential in this completely remodeled 1BR/1Bath condo. Unit features new paint, trim, front windows, bathroom fixtures. The kitchen shines with a brand-new stove/oven, never used. London Court Features low HOA fees that include cable, water, garbage/trash, parking space, pool access, gym access, all exterior maintenance, and snow and leaf removal. Don't miss out on this enticing blend of convenience and potential!\*\*Parking spot for the condo is 27B out front of the condo.\*\*