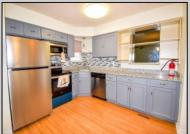

## **COMMENTS**

DISCOVER LONDON COURT! Great investment potential in this completely remodeled 1BR/1Bath condo. Unit features new paint, trim, front windows, bathroom fixtures. The kitchen shines with a brand-new stove/oven, never used. London Court Features low HOA fees that include cable, water, garbage/trash, parking space, pool access, gym access, all exterior maintenance, and snow and leaf removal. Don't miss out on this enticing blend of convenience and potential!\*\*Parking spot for the condo is 27B out front of the condo.\*\*