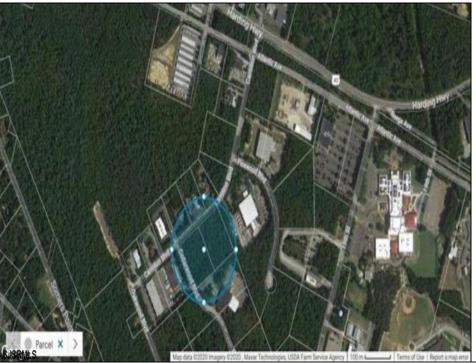

## **COMMENTS**

Hamilton Twp. fully approved lot in Atlantic County. Hamilton Business Park allows for offices, warehouses, light manufacturing, medical facility, banks, gyms, general business. (all subject to approvals) This 5.33 Acre lot has all approvals to build a 40,000 sq. ft building for an approved business. All Pinelands leg work has been completed and approved ready to start construction with approved building plans. As per township of Hamilton ammendment to the Redevelopment plan, County of Atlantic, State of NJ to permit Cannabis Cultivation subject to following special requirements of the AG district. Offering 5 year tax incentive program for construction in the Industrial Business Park Zone.

## **PROPERTY DETAILS**