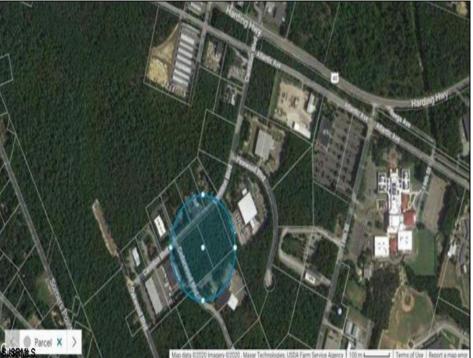

## **COMMENTS**

Hamilton Twp. fully approved lot in Atlantic County. Hamilton Business Park allows for offices, warehouses, light manufacturing, medical facility, banks, gyms, general business. (all subject to approvals) This 5.33 Acre lot has all approvals to build a 40,000 sq. ft building for an approved business. All Pinelands leg work has been completed and approved ready to start construction with approved building plans. As per township of Hamilton ammendment to the Redevelopment plan, County of Atlantic, State of NJ to permit Cannabis Cultivation subject to following special requirements of the AG district. Offering 5 year tax incentive program for construction in the Industrial Business Park Zone.