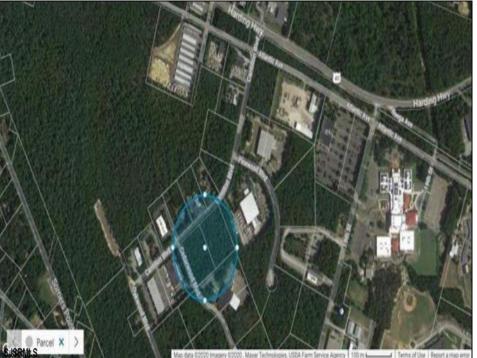

## **COMMENTS**

Hamilton Twp. fully approved lot in Atlantic County. Hamilton Business Park allows for offices, warehouses, light manufacturing, medical facility, banks, gyms, general business. (all subject to approvals) This 5.33 Acre lot has all approvals to build a 40,000 sq. ft building for an approved business. All Pinelands leg work has been completed and approved ready to start construction with approved building plans. As per township of Hamilton ammendment to the Redevelopment plan, County of Atlantic, State of NJ to permit Cannabis Cultivation subject to following special requirements of the AG district. Offering 5 year tax incentive program for construction in the Industrial Business Park Zone.